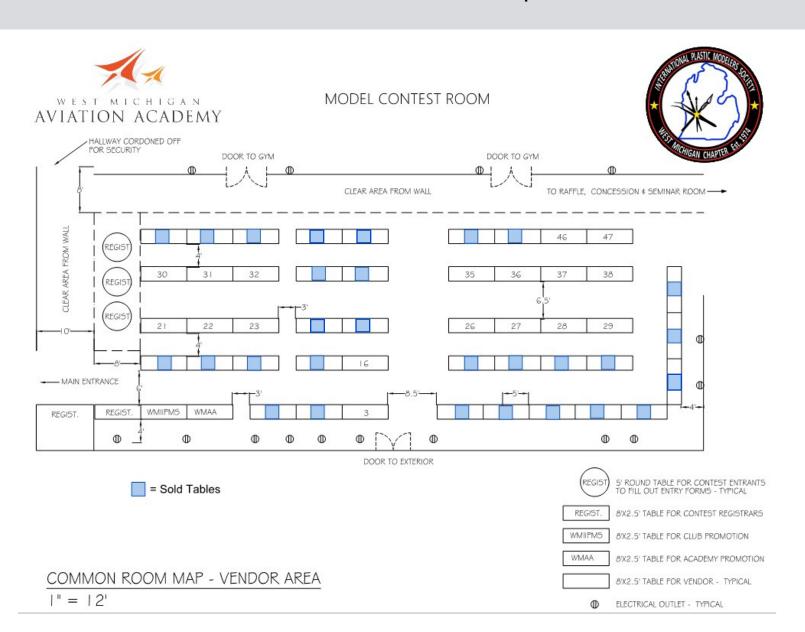

## **VENDOR APPLICATION**

Thank you for your interest in being a Vendor. The West Michigan Aviation Academy is a modern facility with the room for us to give all our vendors the space they need to display their products along with wide aisles for model contestants and spectators. On the backside you will find the layout of the vendor area with all the tables numbered. Tables along the South and East walls have power available, so if you need power, please be sure to reserve one of those tables as early as possible. Note: Tables must be paid in full for them to be reserved.

From the table layout map choose your table(s) locations. If you want specific tables, contact us first to see if they are still available. Tables without numbers are already reserved.

We are planning to have Vendor Setup on Friday night (10/6) from 6 to 9pm, and on Saturday (10/7) from 7 to 9am. Vendors will not have to be out of the facility until 6pm on Saturday. The Awards Ceremony will be in the Model Contest Display room and will conclude at 6pm.