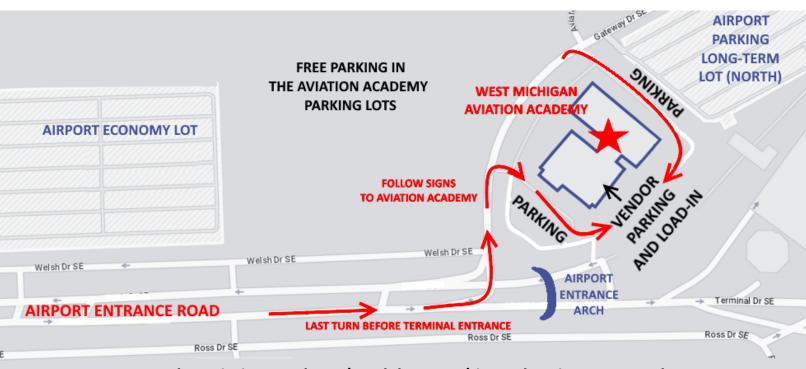

## The Aviation Academy (Model Contest) is on the Airport Grounds of Gerald R Ford International Airport